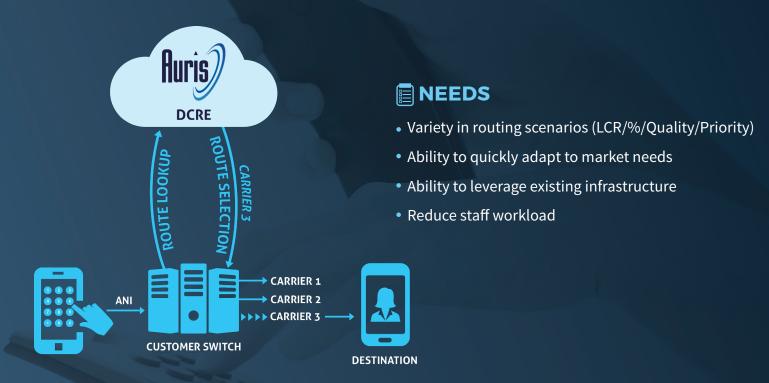

## **SOLUTION**

The Auris Platform offers a stand-alone Dynamic Routing Engine that enables granular and customized routing scenarios such as cost, percentage, priority and quality level routing. Auris provides mobile operators unparalleled reliability via our geographically redundant, highly-available hosting facilities, while continuing to leverage your existing switching infrastructure. Auris enables you to increase your operational efficiency by reducing the effort required to manage your routing and carrier codes.

Auris Wholesale cloud-based Routing Solution allowed them to leverage the full potential of the platforms routing capabilities while re-using current infrastructure for switching and transcoding.

Using simple signaling responses our cloud-based solution is able to provide accurate routing regardless of geographical location, and support both encrypted and non-encrypted signaling exchanges. Via CDR integration, Auris is able to generate reports and business intelligence.

### **PAIN RELIEVERS**

- Switch agnostic routing solution allows re-use of existing infrastructure.
- Cloud-based system for seamless integration regardless of geographical location.
- CDR integration to leverage real time reporting capabilities and alerting.
- All rate management, billing and routing features remain available.